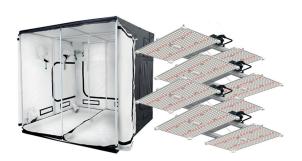

## **LightHouse WHITE LED Tent Bundles**

LightHouse WHITE LED Tent Bundles are a perfect combination of LED grow lighting and the ideal growing environment. The diffusely reflective white lining of the tent will get the best from your LUMii Black Blade 400w LED, spreading its light homogenously, giving excellent canopy penetration with no hot spots.

## LightHouse WHITE 2.4m<sup>2</sup> LED Tent Bundle:

• Tent with four LUMii Black Blade 400w LEDs

W/S £1073.43, RRP £2576.30