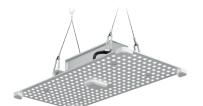

#### **LUMii Black Blade 100w LED:**

- Full spectrum white light with enhanced blues for propagation and growth
- Dimensions 215 mm x 425 mm x 92 mm (8.5" x 16.7" x 3.6")
- DDE 260 umol/s
- An alternative to T5 lights, CFL lamps or 250W MH Lamps

#### **LUMii Black Blade 200w LED:**

- Full spectrum white light with added 660nm Osram chips, for the whole plant life cycle
- Dimensions 305 mm x 505 mm x 104 mm (12.0" x 19.9" x 4.1"). Lights up to a 1m x 1m grow tent
- PPF 520 umol/s
- An alternative to 250W 400W HID Lamps or 315W CMH Lamps
- Dimmable via integral control switch, or can be dimmed remotely using the PowerPlant LED controller