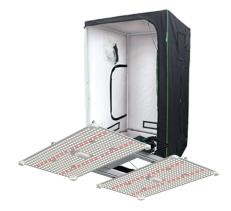

## **LightHouse WHITE LED Tent Bundles**

LightHouse WHITE LED Tent Bundles are a perfect combination of LED grow lighting and the ideal growing environment. The diffusely reflective white lining of the tent will get the best from your LUMii Black Blade 400w LED, spreading its light homogenously, giving excellent canopy penetration with no hot spots.

## LightHouse WHITE 1.2m<sup>2</sup> LED Tent Bundle:

• Tent with one LUMii Black Blade 400w LED

W/S **£304.63**, RRP **£731.20** 