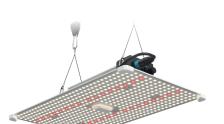

#### **LUMii Black Blade 400w LED:**

- Full spectrum white light with added 660nm Osram chips, for the whole plant life cycle
- Adjustable format for optimum light spread
- Dimensions 610 mm 740 mm (adjustable) x 505 mm x 97 mm (24.0" - 29.1" adj. x 19.9" x 3.8"). Lights up to a 1.2m x 1.2m grow tent
- PPF 1040 umol/s
- $\bullet$  An alternative to 600W HID Lamps
- Dimmable via integral control switch, or can be dimmed remotely using the PowerPlant LED controller
- Has provision for attachment of LUMii Black Bar 30w UV/FR LED

The LUMii Black Bar 30w UV/FR LED provides UV and Far-Red light to supplement full spectrum light from other sources, increasing root mass, yield and quality of crops, and promoting flowering. Designed to fit directly to the LUMii Black Blade 400w LED, it can be hung alongside any type of grow light.