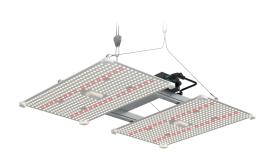

#### **LUMii Black Blade 400w LED:**

- Full spectrum white light with added 660nm Osram chips, for the whole plant life cycle
- Adjustable format for optimum light spread
- Dimensions 610 mm 740 mm (adjustable) x 505 mm x 97 mm (24.0" - 29.1" adj. x 19.9" x 3.8"). Lights up to a 1.2m x 1.2m grow tent
- PPF 1040 umol/s
- $\bullet$  An alternative to 600W HID Lamps
- Dimmable via integral control switch, or can be dimmed remotely using the PowerPlant LED controller
- Has provision for attachment of LUMii Black Bar 30w UV/FR LED

The LUMii Black Bar 30w UV/FR LED provides UV and Far-Red light to supplement full spectrum light from other sources, increasing root mass, yield and quality of crops, and promoting flowering. Designed to fit directly to the LUMii Black Blade 400w LED, it can be hung alongside any type of grow light.