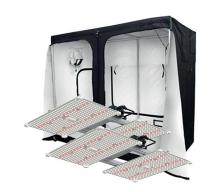

## **LightHouse WHITE LED Tent Bundles**

LightHouse WHITE LED Tent Bundles are a perfect combination of LED grow lighting and the ideal growing environment. The diffusely reflective white lining of the tent will get the best from your LUMii Black Blade 400w LED, spreading its light homogenously, giving excellent canopy penetration with no hot spots.

# LightHouse WHITE 2.4m x 1.2m LED Tent Bundle:

• Tent with two LUMii Black Blade 400w LEDs

W/S £575.33, RRP £1380.80