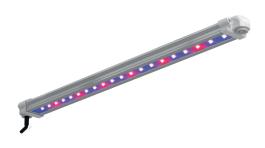

The LUMii Black Bar 30w UV/FR LED provides UV and Far-Red light to supplement full spectrum light from other sources, increasing root mass, yield and quality of crops, and promoting flowering. Designed to fit directly to the LUMii Black Blade 400w LED, it can be hung alongside any type of grow light.

- Powered directly from a mains outlet timer recommended
- Dimensions: Length 605 mm (23.82") Width 57 mm (2.24") Depth 31 mm (1.21")
- Includes hanging brackets and integral power lead

W/S £47.50, RRP £95.00