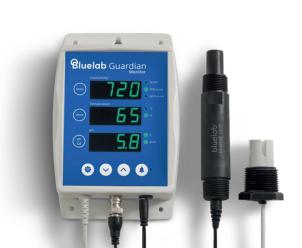

# **Bluelab**

Bluelab Guardian Monitor Wi-Fi - all the benefits of the Guardian Monitor Wi-Fi, with inline probes. Monitor your systems pH, Conductivity and Temperature with alerts on your phone!

- Built-in Wi-Fi (with option to disable)
- High/low pH, temperature and conductivity alarms
- 1" NPT threaded probes rated to 7 bar (100 PSI) system pressure
- Interchangeable power plug
- When connected to Edenic by Bluelab app:
  - Instant alarm alerts to your phone
  - Remote monitoring and control
  - History reporting to assist data-driven decision making

Bluelab Guardian Monitor Inline Wi-Fi 09-445-370

w/s £323.00

**UK RRP** £570.00