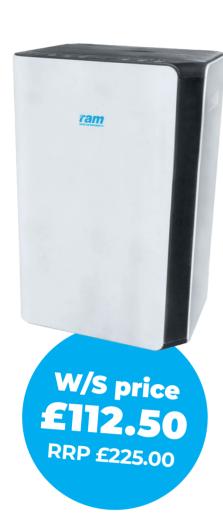

### **NOW IN STOCK! -**

The RAM 20L Dehumidifier 20L/day!

- Control humidity in a growing environment or prevent damp and mildew at home
- Can remove up to 20 L water per day
- 4.3 L tank capacity with optional continuous drainage
- Simple electronic control/display with quiet mode
- Environmentally friendly uses R290 refrigerant

09-435-480

PRO

RAM 20L Dehumidifer - 20L/day

potting mix - 50L bag

**Regular Bag Price:** 

**W/S £6.30** 

Full Pallet:

W/S £331.50 Bag Price – 65 bags or more: W/S £5.10 Single Bag: RRP £15.12