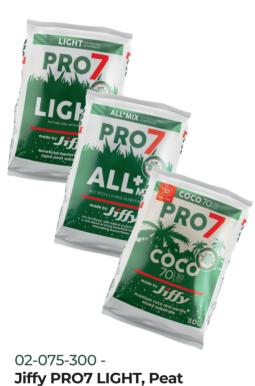

09-435-480

PRO

RAM 20L Dehumidifer - 20L/day

potting mix - 50L bag

**Regular Bag Price:** 

**W/S £6.30** 

Full Pallet:

W/S £331.50 Bag Price – 65 bags or more: W/S £5.10 Single Bag: RRP £15.12

Sep/Oct Pallet offer

Sep/Oct Pallet offer W/S £351.00 Bag Price – 65 bags or more: Single Bag: RRP £15.84

02-075-320 -

50L bag

Jiffy PRO7 ALL+ mix -

**Regular Bag Price:** 

W/S **£6.60** 

Offered for orders of 65 bags (full pallet) or more during September and October, while stocks last! • High-quality, high-performance substrates made

- by Jiffy
- Excellent aeration and drainage for superb root development
- Pure, certified raw materials

**REDUCED PRICES!** 

Optimal EC and stable pH

02-055-360 -Jiffy PRO7 COCO 70/30,

Coco Perlite mix - 50L bag

**Regular Bag Price:** 

**W/S £8.50** 

Sep/Oct Pallet offer

W/S £455.00

Bag Price – 65 bags or more:

Single Bag: RRP £20.40

**ESSENTIALS** PLUS