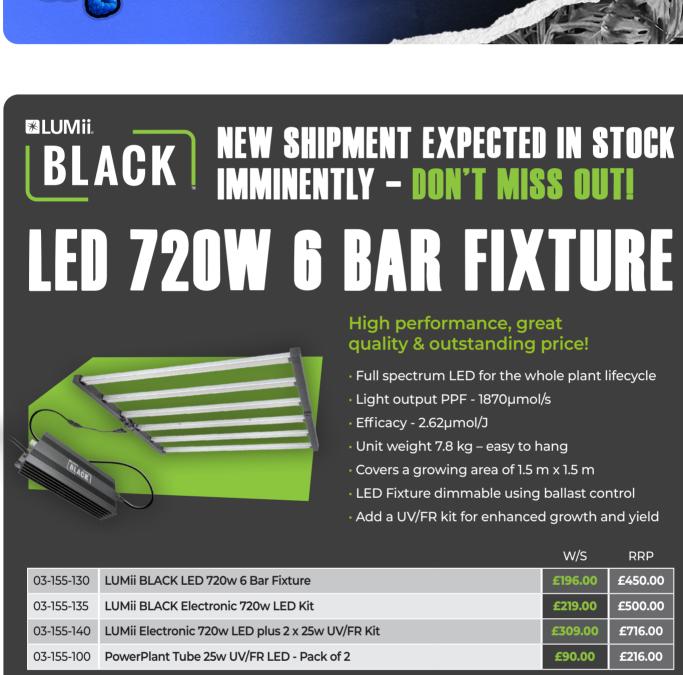

## High quality tents for the cost-conscious grower! Add our budget range to your offering!

· Tri Layer 210 Denier material with LightHouse ULTRALUX reflective liner

- · Quality Tivax double lined zips easy to use and light proof
- Frame made from 16 mm steel poles with nylon joints
- One piece waterproof tray
- · 4 ventilation openings all double-lined with lightproof socks
- · 2 low level passive air vents with fine (anti-mite)
- mesh and light proof closures. · Filter straps included

· Door clips on all doors for fastening when open

|            |                                                             | W/S     | RRP     |
|------------|-------------------------------------------------------------|---------|---------|
| 15-500-002 | LightHouse LITE 0.6m <sup>2</sup> Tent