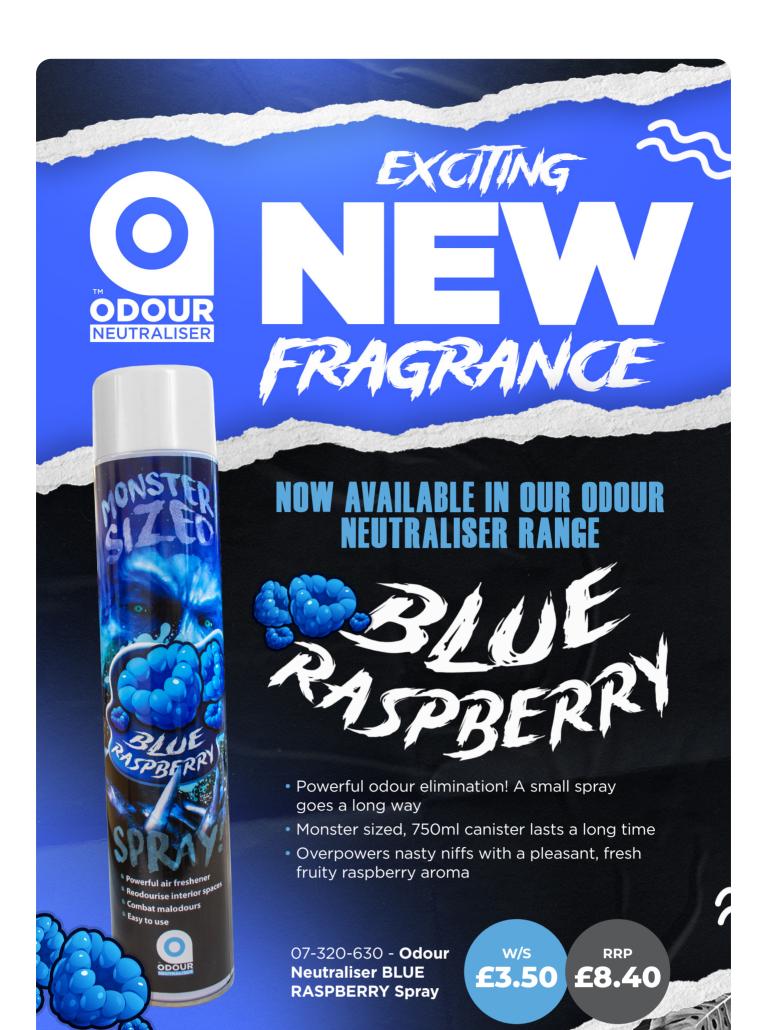

## High quality tents for the cost-conscious grower! Add our budget range to your offering!

· Tri Layer 210 Denier material with LightHouse ULTRALUX reflective liner

- · Quality Tivax double lined zips easy to use and light proof
- Frame made from 16 mm steel poles with nylon joints
- One piece waterproof tray
- · 4 ventilation openings all double-lined with lightproof socks
- · 2 low level passive air vents with fine (anti-mite)
- mesh and light proof closures. · Filter straps included

· Door clips on all doors for fastening when open

|            |                                                             | W/S     | RRP     |
|------------|-------------------------------------------------------------|---------|---------|
| 15-500-002 | LightHouse LITE 0.6m <sup>2</sup> Ten