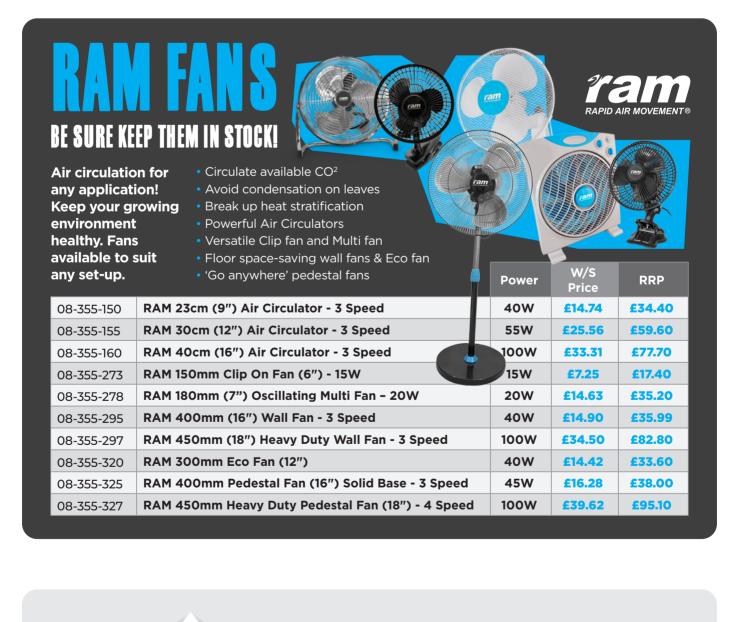

## High quality tents for the cost-conscious grower! Add our budget range to your offering!

· Tri Layer 210 Denier material with LightHouse ULTRALUX reflective liner

- · Quality Tivax double lined zips easy to use and light proof
- Frame made from 16 mm steel poles with nylon joints
- One piece waterproof tray
- · 4 ventilation openings all double-lined with lightproof socks
- · 2 low level passive air vents with fine (anti-mite)
- mesh and light proof closures. · Filter straps included

· Door clips on all doors for fastening when open

|            |                                                             | W/S     | RRP     |
|------------|-------------------------------------------------------------|---------|---------|
| 15-500-002 | LightHouse LITE 0.6m <sup>2</sup> Tent -